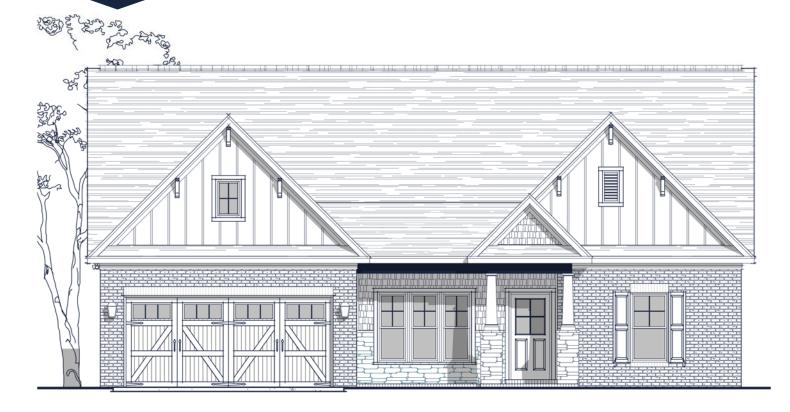

## FLOOR PLAN: OXFORD TRANSITIONAL

## Specs:

| Bedrooms:       | 3            |
|-----------------|--------------|
| Bathrooms:      | 2            |
| Square Footage: | 2,298 Sq.Ft. |
| First Level:    | 2,298 Sq.Ft. |
| Width:          | 50' - 0"     |
| Depth:          | 60' - 5"     |
|                 |              |

## FLOOR PLAN: OXFORD TRANSITIONAL

Watercolors, illustrations, and floor plans are for marketing purposes only and are subject to change at builder's discretion. Square footage is outside veneer and should be independently verified. This is not a legal document. 4/10/2020 3:08:44 PM