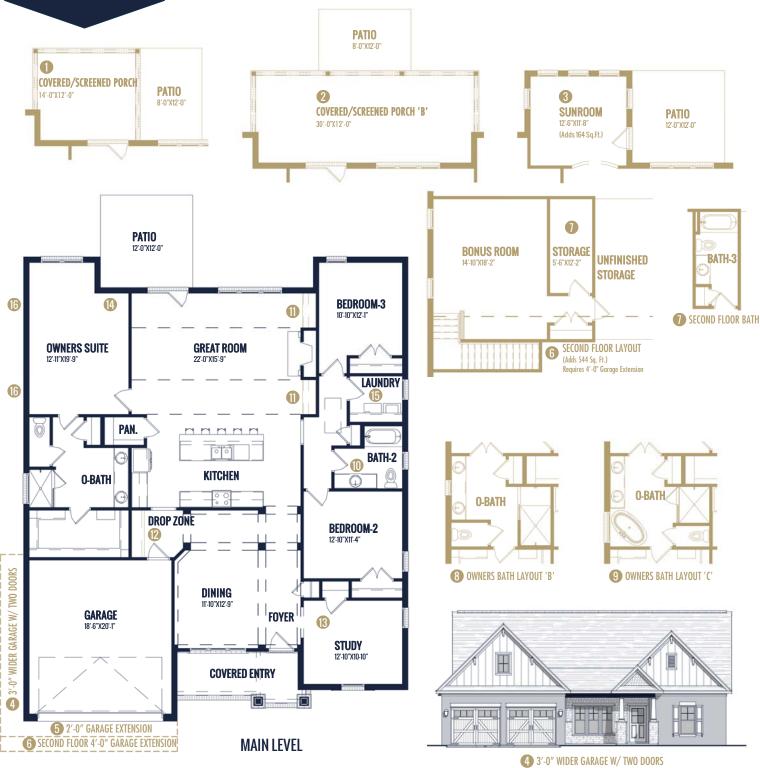

## FLOOR PLAN: OXFORD TRANSITIONAL

## Specs:

| Bedrooms:       | 3            |
|-----------------|--------------|
| Bathrooms:      | 2            |
| Square Footage: | 2,298 Sq.Ft. |
| First Level:    | 2,298 Sq.Ft. |
| Width:          | 50' - 0"     |
| Depth:          | 60' - 5"     |
|                 |              |

## **Options Shown:**

- Covered / Screened in Porch
- 2 Covered / Screened in Porch 'B'
- 3 Sunroom (Adds 164 Sq.Ft.)
- 4 3'-0" Wider Garage w/ Two Doors
- 5 2'-0" Garage Extension
- Second Floor Layout (Adds 544 Sq. Ft.) Requires 4'-0" Garage Extension
- Second Floor Bath
- Owners Bath Layout 'B'

- Owners Bath Layout 'C'
- Bath-2 Double Vanity
- Greatroom Built-ins
- Drop Zone Built-in
- B Study Glass French Doors
- Owners Suite Exterior Glass Door
- Laundry Cabinets
- 6 Side View Window

Watercolors, illustrations, and floor plans are for marketing purposes only and are subject to change at builder's discretion. Square footage is outside veneer and should be independently verified. This is not a legal document.